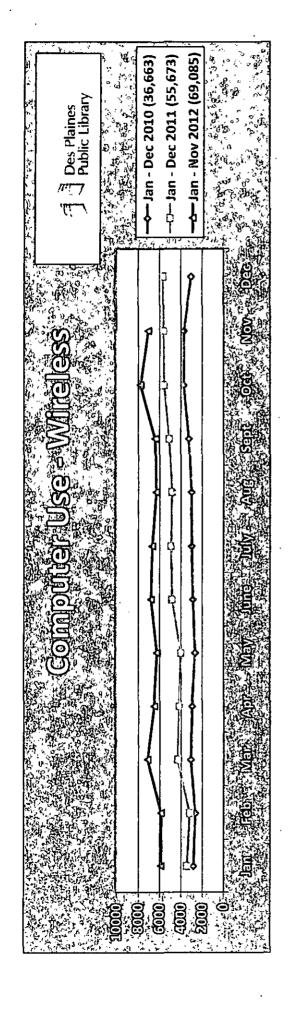

|

| THIS MONTH |        |        | YEAR TO DATE   |         |
|------------|--------|--------|----------------|---------|
| Nov 2012   | •      |        | YTD 2012       |         |
| Youth Se   | rvices | 3,078  | Youth Services | 35,872  |
| . Adult Se | rvices | 13,018 | Adult Services | 151,018 |
| Circu      | lation | 8,986  | Circulation    | 85,083  |
| 1          | TAL    | 25,082 | TOTAL          | 271,973 |

| PATRON ATTENDANCE |        |              | - 7.4° - 4.4° |
|-------------------|--------|--------------|---------------|
| THIS MONTH        |        | YEAR TO DATE |               |
| Nov 2012          | 46,005 | YTD 2012     | 533,752       |
| Nov 2011          | 46,365 | YTD 2011     | 554,377       |
| % Change          | -0.78% | % Change     | -3.72%        |







P50

# 2012 CIRCULATION BY MONTH

?

| CHILDREN          | Jan    | Feb    | Mar    | Арг    | May    | June   | July _ | Aug    | Sept           | Oct    | Nov    | Dec | TOTAL   |
|-------------------|--------|--------|--------|--------|--------|--------|--------|--------|----------------|--------|--------|-----|---------|
| Audiobooks        | 197    | 217    | 262    | 203    | 214    | 373    | 278    | 235    | 144            | 212    | 235    |     | 2,570   |
| CD-ROMs           | . 319  | 204    | 216    | 197    | 202    | 257    | 304    | 222    | 183            | 212    | 156    |     | 2,472   |
| CDs               | 1,011  | 1,002  | 1,009  | 962    | 994    | 1,039  | 1,114  | 1,000  | 1,077          | 1,114  | 1,115  |     | 11,437  |
| DVDs              | 10,618 | 1