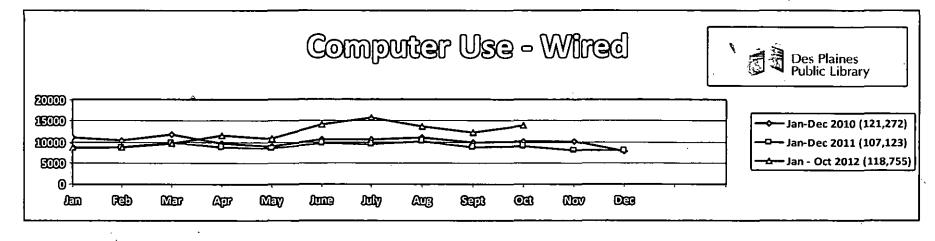

ONTH     |        | YEAR TO DATE   |         |
|----------------|--------|----------------|---------|
| Oct 2012       |        | YTD 2012       |         |
| Youth Services | 3,768  | Youth Services | 32,794  |
| Adult Services | 15,505 | Adult Services | 138,000 |
| Circulation    | 10,121 | Circulation    | 76,097  |
| TOTAL          | 29,394 | TOTAL          | 246,891 |

| PATRON ATTENDANCE |        |              |          |         |
|-------------------|--------|--------------|----------|---------|
| THIS MONTH        |        | YEAR TO DATE |          |         |
| Oct 2012          | 53,640 | YTD 2012     |          | 501,236 |
| Oct 2011          | 50,085 | YTD 2011     |          | 506,023 |
| % Change          | 7.10%  |              | % Change | -0.95%  |





P54





1625



P55



1501 Ellinwood Street Des Plaines, IL 60016-4553 847-827-5551 phone 847-827-7974 fax

Progress Report

Response Requested by\_

Board Action Required <u>11/20/2012</u>

#### BOARD OF TRUSTEES Minutes of the Nominating Committee Meeting October 16, 2012

#### I. CALL TO ORDER

The Nominating Committee meeting was held in the second floor conference room on Tuesday, October 16, 2012. Chair Steve Mokry called the meeting to order at 6:20 p.m.

#### II. ROLL CALL

Roll call indicated the following committee members were present: Steve Mokry, Dion Kendrick, Vince Rangel.

Also present: Jennifer Tsalapatanis, Alma Perez, Gregory Sarlo, Susan Moylan Krey, Carol Kidd.

III. CONSIDERATION OF THE AGENDA

MOTION by Dion Kendrick, seconded by Steve Mokry, to accept the agenda, as presented. V