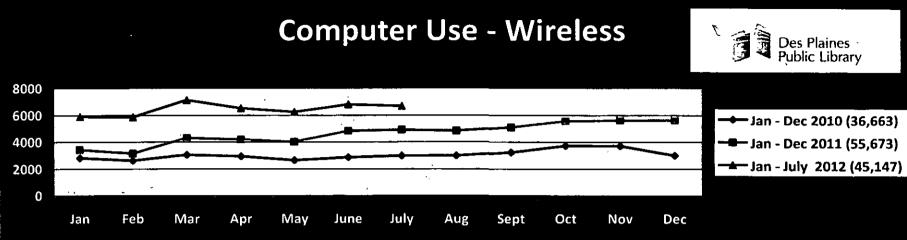

| ATRON ASSISTANCE |        |                |        |
|------------------|--------|----------------|--------|
| THIS MONTH       |        | YEAR TO DATE   |        |
| Jul 2012         |        | YTD 2012       |        |
| Youth Services   | 4,075  | Youth Services | 23,20  |
| Adult Services   | 12,945 | Adult Services | 94,56  |
| Circulation      | 8,975  | Circulation    | 57,78  |
| TOTAL            | 25,995 | TOTAL          | 175,55 |

| PATRON ATTENDANCE |         |              |         |
|-------------------|---------|--------------|---------|
| THIS MONTH        |         | YEAR TO DATE |         |
| Jul 2012          | 48,616  | YTD 2012     | 348,176 |
| Jul 2011          | 54,814  | YTD 2011     | 356,392 |
| % Change          | -11.31% | % Change     | -2.31%  |





۰,







|         | A                                          | ugust 20' | 12 Surplus            | _         |
|---------|--------------------------------------------|-----------|-----------------------|-----------|
|         | Make & Model                               | Quantity  | Service Tag /         | Location  |
| Box #   |                                            | Quantity  | Serial Number         | Location  |
|         |                                            |           | KJSAS13531036         |           |
| 1       | Kodak EasyShare DX3215 Zoom Digital Camera | 2         | KJSAS13530910         | Storage   |
|         |                                            |           | AS3000B-0904-10002-AQ |           |
|         |                                            |