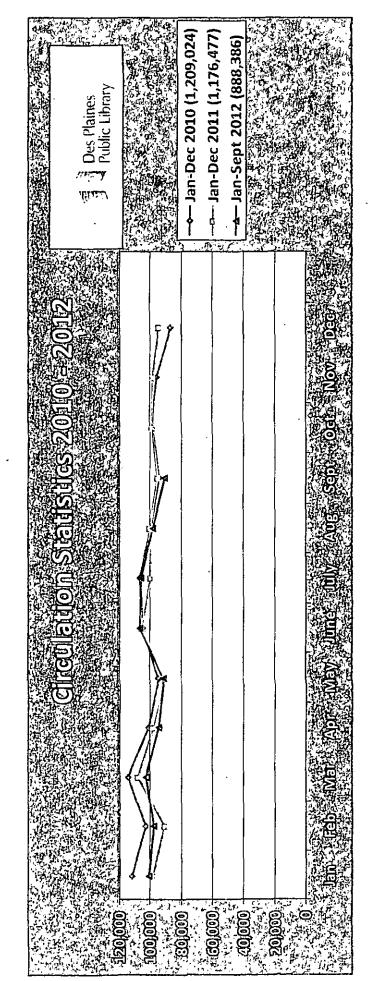

E |                |         |
| Sep 2012          |        | YTD 2012     |                |         |
| Youth Services    | 2,841  |              | Youth Services | 29,026  |
| Adult Services    | 12,952 |              | Adult Services | 122,495 |
| Circulation       | 8,638  |              | Circulation    | 76,097  |
| TOTAL             | 24,431 |              | TOTAL          | 227,618 |

| PATRON ATTENDANCE |        |              |          |         |
|-------------------|--------|--------------|----------|---------|
| THIS MONTH        |        | YEAR TO DATE | -        | ······  |
| Sep 2012          | 47,090 | YTD 2012     |          | 447,596 |
| Sep 2011          | 46,863 | YTD 2011     |          | 455,938 |
| % Change          | 0.48%  |              | % Change | -1.83%  |







#### 2012 CIRCULATION BY MONTH

.

| CHILDREN          | Jan     | Feb      | Mar    | Apr      | May    | June               | July   | Aug    | Sept   | Oct | Nov | Dec | TOTAL   |
|-------------------|---------|----------|--------|----------|--------|--------------------|--------|--------|--------|-----|-----|-----|---------|
| Audiobooks        | 197     | 217      | 262    | 203      | 214    | 373                | 278    | 235    | 144    |     |     |     | 2,123   |
| CD-ROMs           | 319     | 204      | 216    | 197      | 202    | 257                | 304    | 222    | 183    |     |     |     | 2,104   |
| CDs               | . 1,011 | 1,002    | 1,009  | 962      | 994    | <sup>.</sup> 1,039 | 1,114  | 1,000  | 1,077  |     |     |     | 9,208   |
| DVDs