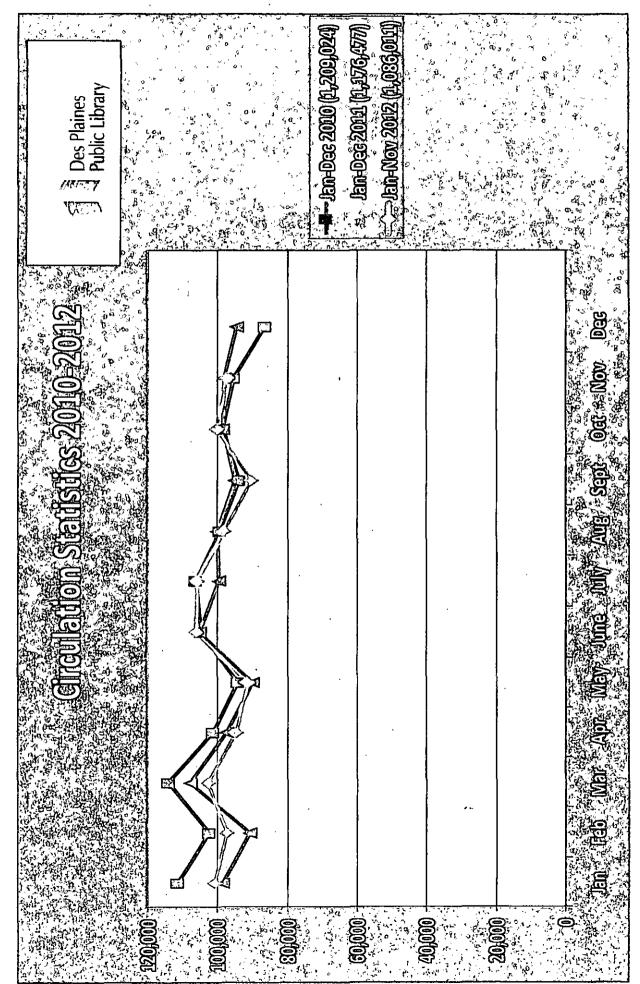

| THIS MONTH |        |        | YEAR TO DATE   |         |
|------------|--------|--------|----------------|---------|
| Nov 2012   | •      |        | YTD 2012       |         |
| Youth Se   | rvices | 3,078  | Youth Services | 35,872  |
| . Adult Se | rvices | 13,018 | Adult Services | 151,018 |
| Circu      | lation | 8,986  | Circulation    | 85,083  |
| 1          | TAL    | 25,082 | TOTAL          | 271,973 |

| PATRON ATTENDANCE |        |              | - 7.4° - 4.4° |
|-------------------|--------|--------------|---------------|
| THIS MONTH        |        | YEAR TO DATE |               |
| Nov 2012          | 46,005 | YTD 2012     | 533,752       |
| Nov 2011          | 46,365 | YTD 2011     | 554,377       |
| % Change          | -0.78% | % Change     | -3.72%        |







P50

# 2012 CIRCULATION BY MONTH

?

| CHILDREN          | Jan    | Feb    | Mar    | Арг    | May    | June   | July _ | Aug    | Sept           | Oct    | Nov    | Dec | TOTAL   |
|-------------------|--------|--------|--------|--------|--------|--------|--------|--------|----------------|--------|--------|-----|---------|
| Audiobooks        | 197    | 217    | 262    | 203    | 214    | 373    | 278    | 235    | 144            | 212    | 235    |     | 2,570   |
| CD-ROMs           | . 319  | 204    | 216    | 197    | 202    | 257    | 304    | 222    | 183            | 212    | 156    |     | 2,472   |
| CDs               | 1,011  | 1,002  | 1,009  | 962    | 994    | 1,039  | 1,114  | 1,000  | 1,077          | 1,114  | 1,115  |     | 11,437  |
| DVDs              | 10,618 | 10,21