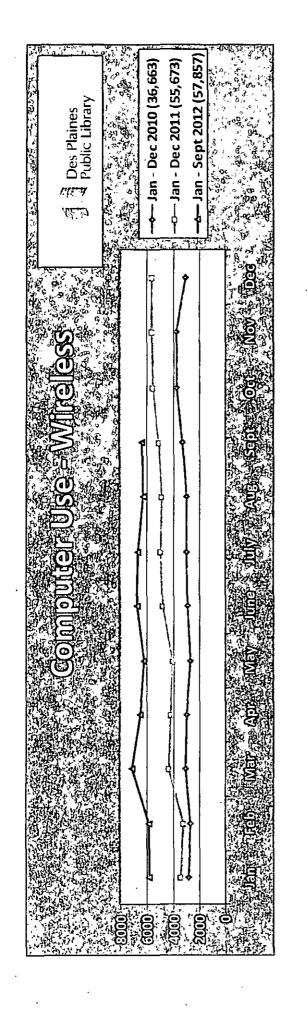

|                |         |
| Sep 2012          |        | YTD 2012     |                |         |
| Youth Services    | 2,841  |              | Youth Services | 29,026  |
| Adult Services    | 12,952 |              | Adult Services | 122,495 |
| Circulation       | 8,638  |              | Circulation    | 76,097  |
| TOTAL             | 24,431 |              | TOTAL          | 227,618 |

| PATRON ATTENDANCE |        |              |          |         |
|-------------------|--------|--------------|----------|---------|
| THIS MONTH        |        | YEAR TO DATE | -        | ······  |
| Sep 2012          | 47,090 | YTD 2012     |          | 447,596 |
| Sep 2011          | 46,863 | YTD 2011     |          | 455,938 |
| % Change          | 0.48%  |              | % Change | -1.83%  |







#### 2012 CIRCULATION BY MONTH

.

| CHILDREN          | Jan     | Feb      | Mar    | Apr      | May    | June               | July   | Aug    | Sept   | Oct | Nov | Dec | TOTAL   |
|-------------------|---------|----------|--------|----------|--------|--------------------|--------|--------|--------|-----|-----|-----|---------|
| Audiobooks        | 197     | 217      | 262    | 203      | 214    | 373                | 278    | 235    | 144    |     |     |     | 2,123   |
| CD-ROMs           | 319     | 204      | 216    | 197      | 202    | 257                | 304    | 222    | 183    |     |     |     | 2,104   |
| CDs               | . 1,011 | 1,002    | 1,009  | 962      | 994    | <sup>.</sup> 1,039 | 1,114  | 1,000  | 1,077  |     |     |     | 9,208   |
| DVDs              |