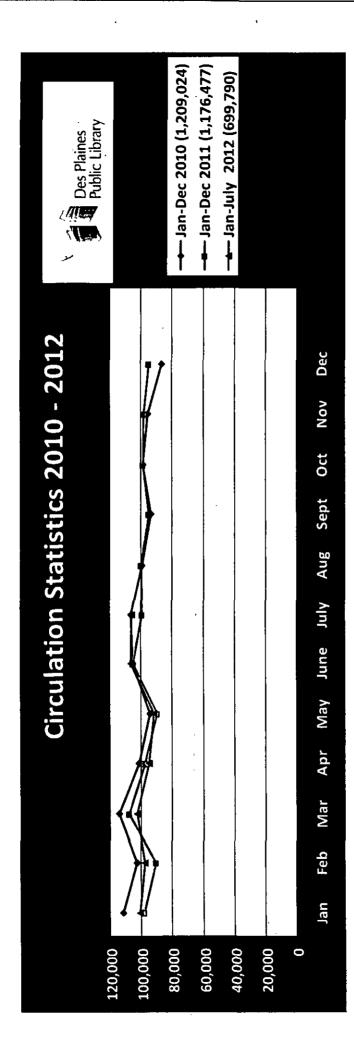

|

| ATRON ASSISTANCE |        |                |        |
|------------------|--------|----------------|--------|
| THIS MONTH       |        | YEAR TO DATE   |        |
| Jul 2012         |        | YTD 2012       |        |
| Youth Services   | 4,075  | Youth Services | 23,20  |
| Adult Services   | 12,945 | Adult Services | 94,56  |
| Circulation      | 8,975  | Circulation    | 57,78  |
| TOTAL            | 25,995 | TOTAL          | 175,55 |

| PATRON ATTENDANCE |         |              |         |
|-------------------|---------|--------------|---------|
| THIS MONTH        |         | YEAR TO DATE |         |
| Jul 2012          | 48,616  | YTD 2012     | 348,176 |
| Jul 2011          | 54,814  | YTD 2011     | 356,392 |
| % Change          | -11.31% | % Change     | -2.31%  |





۰,







|         | A                                          | ugust 20' | 12 Surplus            | _         |
|---------|--------------------------------------------|-----------|-----------------------|-----------|
|         | Make & Model                               | Quantity  | Service Tag /         | Location  |
| Box #   |                                            | Quantity  | Serial Number         | Location  |
|         |                                            |           | KJSAS13531036         |           |
| 1       | Kodak EasyShare DX3215 Zoom Digital Camera | 2         | KJSAS13530910         | Storage   |
|         |                                            |           | AS3000B-0904-10002-AQ |           |
|         |