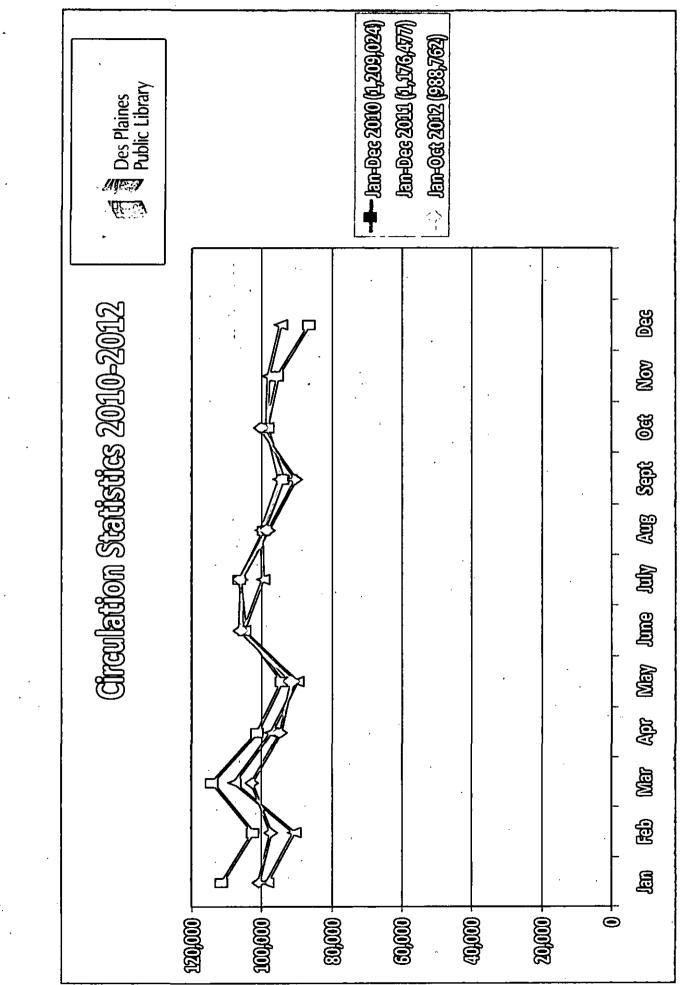

|

| THIS MONTH     |        | YEAR TO DATE   |         |
|----------------|--------|----------------|---------|
| Oct 2012       |        | YTD 2012       |         |
| Youth Services | 3,768  | Youth Services | 32,794  |
| Adult Services | 15,505 | Adult Services | 138,000 |
| Circulation    | 10,121 | Circulation    | 76,097  |
| TOTAL          | 29,394 | TOTAL          | 246,891 |

| PATRON ATTENDANCE |        |              |          |         |
|-------------------|--------|--------------|----------|---------|
| THIS MONTH        |        | YEAR TO DATE |          |         |
| Oct 2012          | 53,640 | YTD 2012     |          | 501,236 |
| Oct 2011          | 50,085 | YTD 2011     |          | 506,023 |
| % Change          | 7.10%  |              | % Change | -0.95%  |





P54





1625



P55



1501 Ellinwood Street Des Plaines, IL 60016-4553 847-827-5551 phone 847-827-7974 fax

Progress Report

Response Requested by\_

Board Action Required <u>11/20/2012</u>

#### BOARD OF TRUSTEES Minutes of the Nominating Committee Meeting October 16, 2012

#### I. CALL TO ORDER

The Nominating Committee meeting was held in the second floor conference room on Tuesday, October 16, 2012. Chair Steve Mokry called the meeting to order at 6:20 p.m.

#### II. ROLL CALL

Roll call indicated the following committee members were present: Steve Mokry, Dion Kendrick, Vince Rangel.

Also present: Jennifer Tsalapatanis, Alma Perez, Gregory Sarlo, Susan Moylan Krey, Carol Kidd.

III. CONSIDERATION OF THE AGENDA

MOTION by Dion Kendrick, seconded by Steve Mokry, to accept the agenda