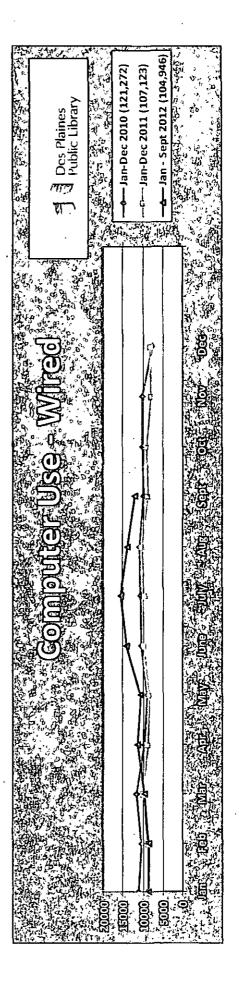

|         |
| Sep 2012          |        | YTD 2012     |                |         |
| Youth Services    | 2,841  |              | Youth Services | 29,026  |
| Adult Services    | 12,952 |              | Adult Services | 122,495 |
| Circulation       | 8,638  |              | Circulation    | 76,097  |
| TOTAL             | 24,431 |              | TOTAL          | 227,618 |

| PATRON ATTENDANCE |        |              |          |         |
|-------------------|--------|--------------|----------|---------|
| THIS MONTH        |        | YEAR TO DATE | -        | ······  |
| Sep 2012          | 47,090 | YTD 2012     |          | 447,596 |
| Sep 2011          | 46,863 | YTD 2011     |          | 455,938 |
| % Change          | 0.48%  |              | % Change | -1.83%  |







#### 2012 CIRCULATION BY MONTH

.

| CHILDREN          | Jan     | Feb      | Mar    | Apr      | May    | June               | July   | Aug    | Sept   | Oct | Nov | Dec | TOTAL   |
|-------------------|---------|----------|--------|----------|--------|--------------------|--------|--------|--------|-----|-----|-----|---------|
| Audiobooks        | 197     | 217      | 262    | 203      | 214    | 373                | 278    | 235    | 144    |     |     |     | 2,123   |
| CD-ROMs           | 319     | 204      | 216    | 197      | 202    | 257                | 304    | 222    | 183    |     |     |     | 2,104   |
| CDs               | . 1,011 | 1,002    | 1,009  | 962      | 994    | <sup>.</sup> 1,039 | 1,114  | 1,000  | 1,077  |     |     |     | 9,208   |
| DVDs              | 1