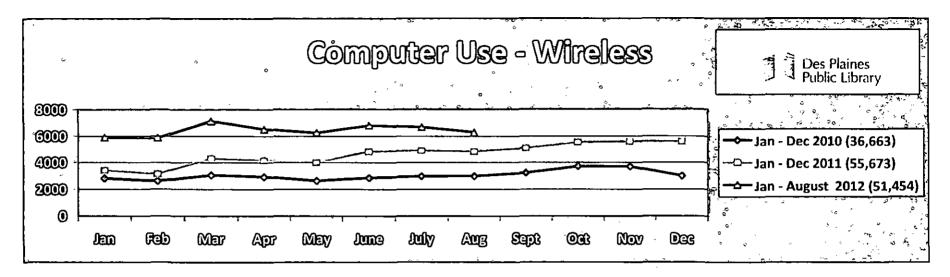

388     | 411     | 368     |      |     |     |     | 2,980   |
| Miscellaneous        | 446            | 486     | 518     | 456    | 407    | 408     | 409     | 444     |      |     |     |     | 3,574   |
|                      | 110            |         | 010     | 100    | 407    | 100     | 400     |         |      |     |     |     | 0,011   |
| GRAND TOTAL          | 102,480        | 100,187 | 105,978 | 97,681 | 94,407 | 109,401 | 108,956 | 106,415 | 0    | 0   | 0   | 0   | 825,505 |
| Days closed          | 1              |         |         | 1      | 2      |         | 1       |         | 2    |     | 1   | 2   | 10      |
| 789                  |                |         |         |        |        |         |         |         |      |     |     |     |         |

1790







P57

1791

| ம்          | September 2012 Surplus                 |          |                                |              |  |  |  |  |  |  |  |
|-------------|----------------------------------------|----------|--------------------------------|--------------|--|--|--|--|--|--|--|
| ਮਹ<br>Box # | Make & Model                           | Quantity | Service Tag /<br>Serial Number | Location     |  |  |  |  |  |  |  |
| 1           | Dell Optiplex 745                      |          | BRZ64D1                        | Storage Room |  |  |  |  |  |  |  |
|             | Dell Optiplex 745                      |          | 63074D1                        | Storage Room |  |  |  |  |  |  |  |
| 1           | Dell Optiplex 745                      |          | JVZ64D1                        |