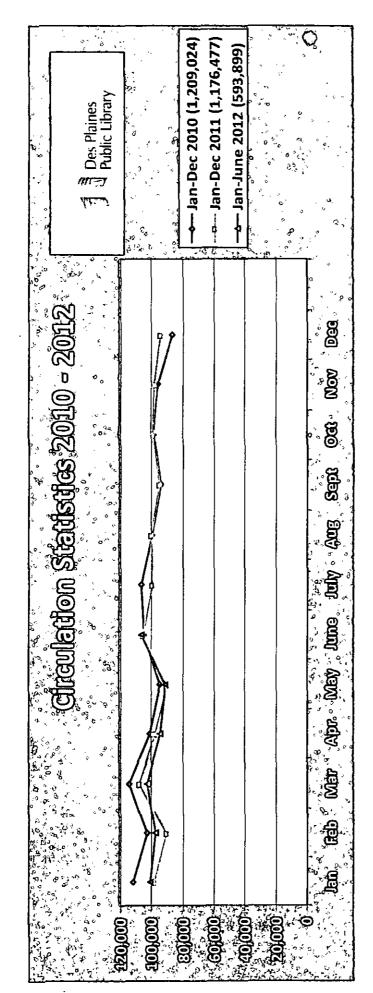

tial) | 336     | 314     | 433     | 400    | 330     | 388     |       |     |      |     |     |     | 2,201    |
| Miscellaneous        | 446     | 486     | 518     | 456    | 407     | 408     |       |     |      |     |     |     | 2,721    |
| GRAND TOTAL          | 102,480 | 100,187 | 105,978 | 97,681 | 94,407  | 109,401 | 0     | 0   | 0    | 0   | 0   | 0   | 610,134  |
|                      | 102,700 | 100,101 | 100,010 | 51,001 | JT, TUI | 100,401 | v     | v   | v    | v   | v   | v   | VIU, IV4 |
| Days closed          | . 1     |         |         | 1      | 2       |         | 1     |     | 2    |     | 1   | 2   | 10       |
| -                    |         |         |         | -      |         |         | -     |     |      |     | -   | _   |          |

7637

1938



P44

039

<del>د.</del> بر



9 • •

3

ر. م

00

1

£°