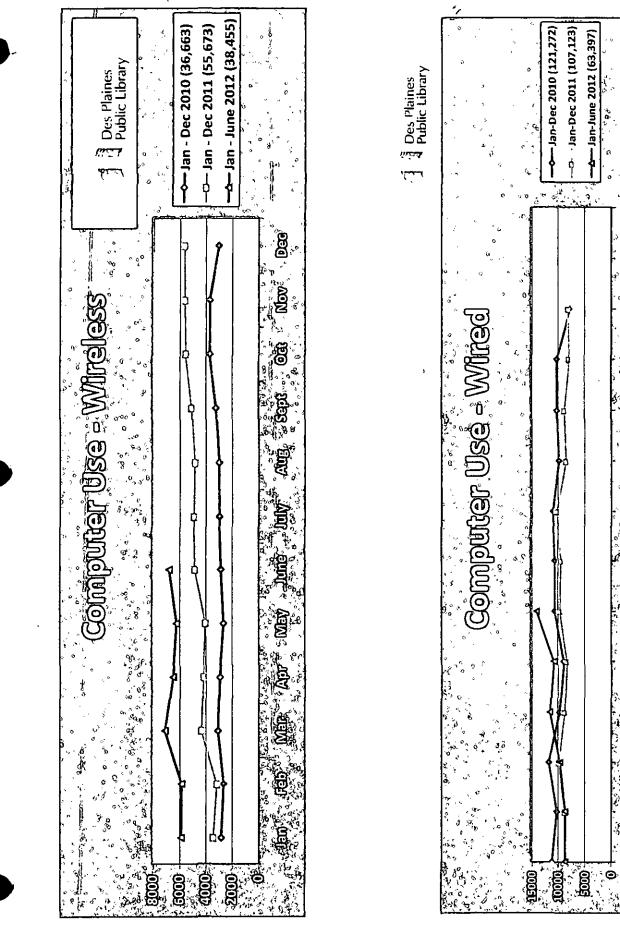

3     | 400    | 330     | 388     |       |     |      |     |     |     | 2,201    |
| Miscellaneous        | 446     | 486     | 518     | 456    | 407     | 408     |       |     |      |     |     |     | 2,721    |
| GRAND TOTAL          | 102,480 | 100,187 | 105,978 | 97,681 | 94,407  | 109,401 | 0     | 0   | 0    | 0   | 0   | 0   | 610,134  |
|                      | 102,700 | 100,101 | 100,010 | 51,001 | JT, TUI | 100,401 | v     | v   | v    | v   | v   | v   | VIU, IV4 |
| Days closed          | . 1     |         |         | 1      | 2       |         | 1     |     | 2    |     | 1   | 2   | 10       |
| -                    |         |         |         | -      |         |         | -     |     |      |     | -   | _   |          |

7637

1938



P44

039

<del>د.</del> بر



9 • •

3

ر. م

00

1

£°