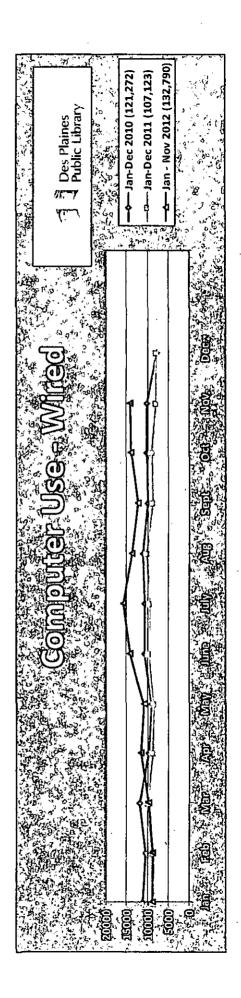

|

| THIS MONTH |        |        | YEAR TO DATE   |         |
|------------|--------|--------|----------------|---------|
| Nov 2012   | •      |        | YTD 2012       |         |
| Youth Se   | rvices | 3,078  | Youth Services | 35,872  |
| . Adult Se | rvices | 13,018 | Adult Services | 151,018 |
| Circu      | lation | 8,986  | Circulation    | 85,083  |
| 1          | TAL    | 25,082 | TOTAL          | 271,973 |

| PATRON ATTENDANCE |        |              | - 7.4° - 4.4° |
|-------------------|--------|--------------|---------------|
| THIS MONTH        |        | YEAR TO DATE |               |
| Nov 2012          | 46,005 | YTD 2012     | 533,752       |
| Nov 2011          | 46,365 | YTD 2011     | 554,377       |
| % Change          | -0.78% | % Change     | -3.72%        |







P50

# 2012 CIRCULATION BY MONTH

?

| CHILDREN          | Jan    | Feb    | Mar    | Арг    | May    | June   | July _ | Aug    | Sept           | Oct    | Nov    | Dec | TOTAL   |
|-------------------|--------|--------|--------|--------|--------|--------|--------|--------|----------------|--------|--------|-----|---------|
| Audiobooks        | 197    | 217    | 262    | 203    | 214    | 373    | 278    | 235    | 144            | 212    | 235    |     | 2,570   |
| CD-ROMs           | . 319  | 204    | 216    | 197    | 202    | 257    | 304    | 222    | 183            | 212    | 156    |     | 2,472   |
| CDs               | 1,011  | 1,002  | 1,009  | 962    | 994    | 1,039  | 1,114  | 1,000  | 1,077          | 1,114  | 1,115  |     | 11,437  |
| DVDs              | 10,618 | 10,